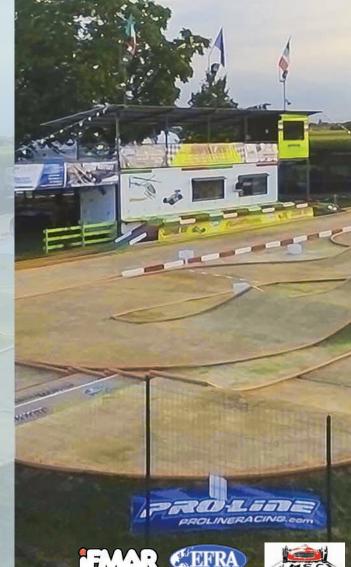

## OFF-ROAD Track Services

Every driver has is own box with 220 V 50 Hz plug

Wide PIT LANE with re-fueling area for the remote control cars

Cleaning area of 35 m2 with 4 air compressor guns and 6 sinks for water

Timing check area

Covered Box and Stage

Double staircase for the drivers' access to the rostrum

Air Conditioning system

Automated drip irrigation system

Lighting system for night training/race

Audio System with 9 speakers for comunications

Race-Drivers-Box

Trasponder AMB My Laps

Fled monitor screens that showing the race's timing

Laser speed check – (at the end of the straightway)

W.C. and showers

Bed 'n breakfast near the track with the «Menù del Modellista» (Drivers' menu) with 10 rooms

## Technical information: Track lenght: 270 m Track width: 4 m