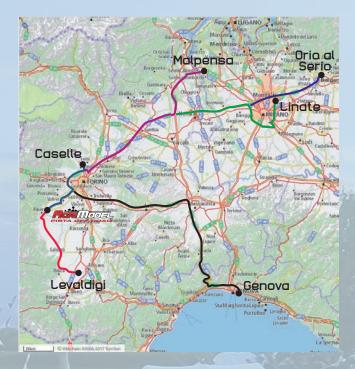

Distance from Caselle airport: 60 Km Time to reach the track: 50'

Distance from Malpensa airport: 180 Km Time to reach the track: 1h 45°

Distance from Linate airport: 199 Km Time to reach the track: 2h

Distance from Orio al Serio airport: 228 Km Time to reach the track: 2h 18'

Distance from Levaldigi airport: 52 Km Time to reach the track: 50°

Distance from Genova airport: 190 Km Time to reach the track: 1h 55'