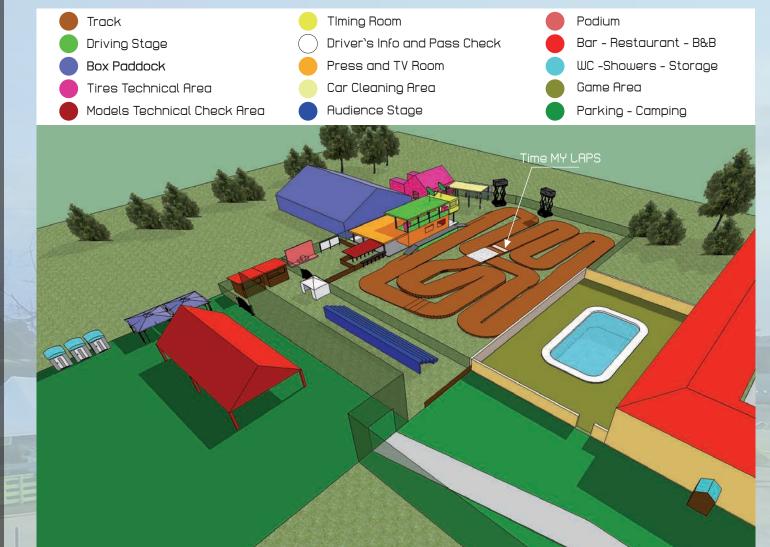

## OFF-ROAD Track Services

Every driver has is own box with 220 V 50 Hz plug

Wide PIT LANE with re-fueling area for the remote control cars

Cleaning area of 35 m2 with 4 air compressor guns and 6 sinks for water

Timing check area

Covered Box and Stage

Double staircase for the drivers' access to the rostrum

Air Conditioning system

Automated drip irrigation system

Lighting system for night training/race

Audio System with 9 speakers for comunications

Race-Drivers-Box

Trasponder AMB My Laps

Fled monitor screens that showing the race's timing

Laser speed check – (at the end of the straightway)

W.C. and showers

Bed 'n breakfast near the track with the «Menù del Modellista» (Drivers' menu) with 10 rooms

Food and Beverage area & Coffe Bar

5 minutes away from the Mall «Le Due Valli» and the highway

Access to the track at the metal fance, audience stage with tables and chairs Camper / Truck Area

All the area is controlled by CCTV

Wi-Fi service for press and TV

Free Wi-Fi for driver's and the audience

Big Parking Area and camping-car park

## Technical information: Track lenght: 270 m Track width: 4 m

### BOXES

Boxes permanent for 100 places and expanded with a removable structure for other 100 place.

### PRESS ROOM AND TEAM MENAGER ROOM-

Private rooms will be set up for the press officers in the area track and a room will be reserved for team manager meetings in the adjacent bed and breakfast.

### CATERING:

The track has a permanent restaurant and will be prepared more dining options.

Two separated parking areas for driver and public will be created.

Areas for tents and caravan with water and light will be created in the green